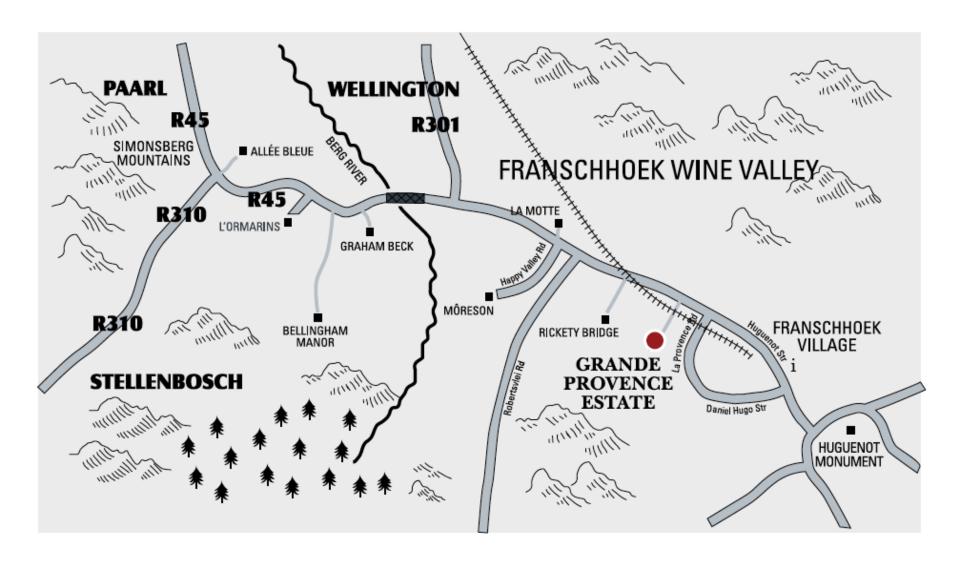

## LOCATION

A one-hour drive from Cape Town

| (1)         | MAIN ENTRANCE         |
|-------------|-----------------------|
| (2)———      | THE TRAM STATION      |
| (3)———      | THE MANOR HOUSE       |
| <u>(4)</u>  | THE OWNERS COTTAGE    |
| (5)——       | la provençale cottage |
| <u>(6)</u>  | WILLOW BRIDGE         |
| <del></del> | THE TASTING ROOM      |

| (8)         | VISITOR PARKING |
|-------------|-----------------|
| 9)——        | THE RESTAURANT  |
| (10)        | RESTROOMS       |
| (11)        | THE GALLERY     |
| (12)        | THE SHOP        |
| (13)        | THE WINE CELLAR |
| <u>(14)</u> | THE JONKERSHUIS |

| 15 THE      | OLD OAK TREE / JONKERSHUIS LAWNS |
|-------------|----------------------------------|
| (16)        | THE SCULPTURE GARDEN             |
| <u>(17)</u> | THE PICNIC GARDEN                |
| (18)        | THE BISTRO WINE BAR              |
| (19)        | THE CHEETAH OUTREACH             |