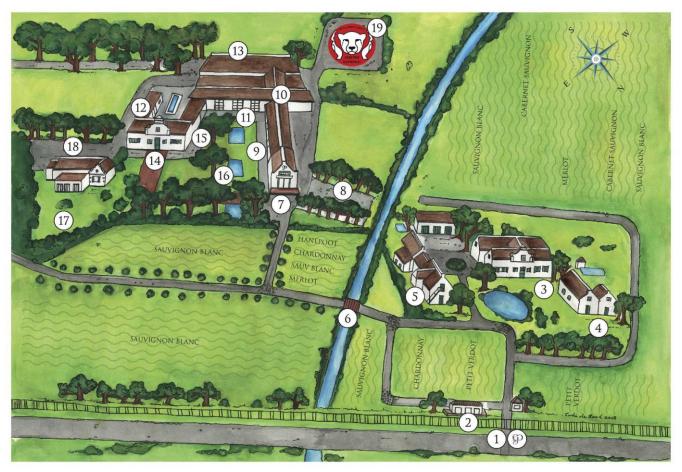

## LOCATION

A one-hour drive from Cape Town

| (1)         | MAIN ENTRANCE         |
|-------------|-----------------------|
| (2)———      | THE TRAM STATION      |
| (3)———      | THE MANOR HOUSE       |
| <u>(4)</u>  | THE OWNERS COTTAGE    |
| (5)——       | la provençale cottage |
| <u>(6)</u>  | WILLOW BRIDGE         |
| <del></del> | THE TASTING ROOM      |

| (8)         | VISITOR PARKING |
|-------------|-----------------|
| 9)——        | THE RESTAURANT  |
| (10)        | RESTROOMS       |
| (11)        | THE GALLERY     |
| (12)        | THE SHOP        |
| (13)        | THE WINE CELLAR |
| <u>(14)</u> | THE JONKERSHUIS |

| 15 THE      | OLD OAK TREE / JONKERSHUIS LAWNS |
|-------------|----------------------------------|
| (16)        | THE SCULPTURE GARDEN             |
| <u>(17)</u> | THE PICNIC GARDEN                |
| (18)        | THE BISTRO WINE BAR              |
| (19)        | THE CHEETAH OUTREACH             |