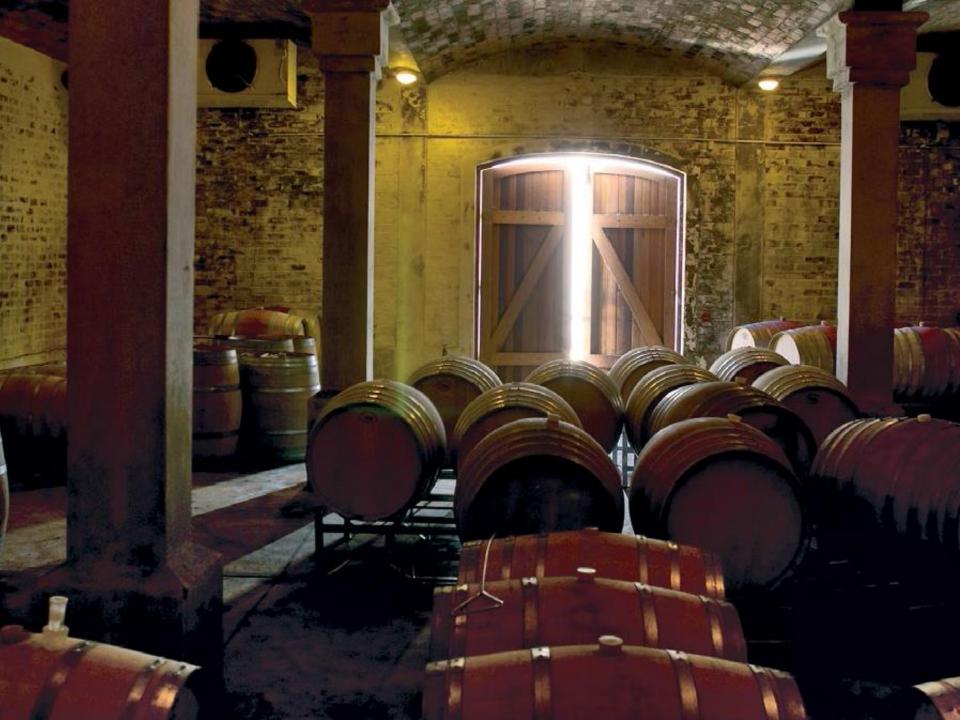

| (8)         | VISITOR PARKING |
|-------------|-----------------|
| 9)——        | THE RESTAURANT  |
| (10)        | RESTROOMS       |
| (11)        | THE GALLERY     |
| (12)        | THE SHOP        |
| (13)        | THE WINE CELLAR |
| <u>(14)</u> | THE JONKERSHUIS |